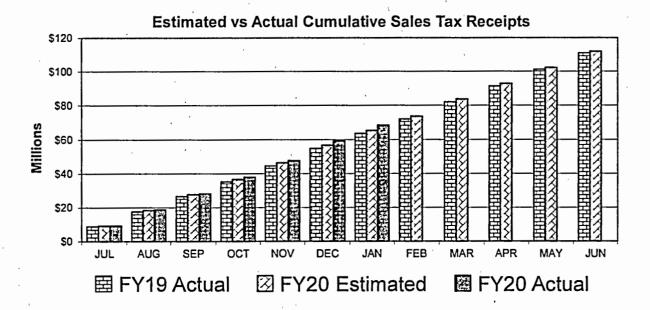

#### SALES TAX REVENUE REPORT REGIONAL FLOOD CONTROL DISTRICT FISCAL YEAR 2019-20 MODIFIED ACCRUAL BASIS

| 1/4 CENT SALES TAX ESTIMATE (as approved April 11, 2019) | ACTUAL<br>SALES TAX<br>REVENUES                                                                                                                                                   | DIFFERENCE<br>OVER/(UNDER)<br>ESTIMATE                                                                                                                                                                                                                                                                                                                                                                                                                                                                   | PERCENT<br>+/- FROM<br>ESTIMATE                                                                                                                                                                                                                                                                                                                                                                                                                                                                                                                                                                                                                                                                                                                                                                                                                                                                                                                                                                                                                                                                                                                                                                                                                                                                                                                                                                                                                                                                                                                                                                                                                                                                                                                                                                                                                                                                                                                                                                                                                       |
|----------------------------------------------------------|-----------------------------------------------------------------------------------------------------------------------------------------------------------------------------------|----------------------------------------------------------------------------------------------------------------------------------------------------------------------------------------------------------------------------------------------------------------------------------------------------------------------------------------------------------------------------------------------------------------------------------------------------------------------------------------------------------|-------------------------------------------------------------------------------------------------------------------------------------------------------------------------------------------------------------------------------------------------------------------------------------------------------------------------------------------------------------------------------------------------------------------------------------------------------------------------------------------------------------------------------------------------------------------------------------------------------------------------------------------------------------------------------------------------------------------------------------------------------------------------------------------------------------------------------------------------------------------------------------------------------------------------------------------------------------------------------------------------------------------------------------------------------------------------------------------------------------------------------------------------------------------------------------------------------------------------------------------------------------------------------------------------------------------------------------------------------------------------------------------------------------------------------------------------------------------------------------------------------------------------------------------------------------------------------------------------------------------------------------------------------------------------------------------------------------------------------------------------------------------------------------------------------------------------------------------------------------------------------------------------------------------------------------------------------------------------------------------------------------------------------------------------------|
| \$ 9,165,429.12                                          | \$ 9,217,019.59                                                                                                                                                                   | \$ 51,590.47                                                                                                                                                                                                                                                                                                                                                                                                                                                                                             | 0.56%                                                                                                                                                                                                                                                                                                                                                                                                                                                                                                                                                                                                                                                                                                                                                                                                                                                                                                                                                                                                                                                                                                                                                                                                                                                                                                                                                                                                                                                                                                                                                                                                                                                                                                                                                                                                                                                                                                                                                                                                                                                 |
| 9,147,312.43                                             | 9,567,227.26                                                                                                                                                                      | 419,914.83                                                                                                                                                                                                                                                                                                                                                                                                                                                                                               | 4.59%                                                                                                                                                                                                                                                                                                                                                                                                                                                                                                                                                                                                                                                                                                                                                                                                                                                                                                                                                                                                                                                                                                                                                                                                                                                                                                                                                                                                                                                                                                                                                                                                                                                                                                                                                                                                                                                                                                                                                                                                                                                 |
| 9,351,437.62                                             | 9,492,015.38                                                                                                                                                                      | 140,577.76                                                                                                                                                                                                                                                                                                                                                                                                                                                                                               | 1.50%                                                                                                                                                                                                                                                                                                                                                                                                                                                                                                                                                                                                                                                                                                                                                                                                                                                                                                                                                                                                                                                                                                                                                                                                                                                                                                                                                                                                                                                                                                                                                                                                                                                                                                                                                                                                                                                                                                                                                                                                                                                 |
| 8,978,773.95                                             | 9,653,328.50                                                                                                                                                                      | 674,554.55                                                                                                                                                                                                                                                                                                                                                                                                                                                                                               | 7.51%                                                                                                                                                                                                                                                                                                                                                                                                                                                                                                                                                                                                                                                                                                                                                                                                                                                                                                                                                                                                                                                                                                                                                                                                                                                                                                                                                                                                                                                                                                                                                                                                                                                                                                                                                                                                                                                                                                                                                                                                                                                 |
| 9,720,995.41                                             | 9,769,399.95                                                                                                                                                                      | 48,404.54                                                                                                                                                                                                                                                                                                                                                                                                                                                                                                | 0.50%                                                                                                                                                                                                                                                                                                                                                                                                                                                                                                                                                                                                                                                                                                                                                                                                                                                                                                                                                                                                                                                                                                                                                                                                                                                                                                                                                                                                                                                                                                                                                                                                                                                                                                                                                                                                                                                                                                                                                                                                                                                 |
| 10,288,967.62                                            | 11,526,859.75                                                                                                                                                                     | 1,237,892.13                                                                                                                                                                                                                                                                                                                                                                                                                                                                                             | 12.03%                                                                                                                                                                                                                                                                                                                                                                                                                                                                                                                                                                                                                                                                                                                                                                                                                                                                                                                                                                                                                                                                                                                                                                                                                                                                                                                                                                                                                                                                                                                                                                                                                                                                                                                                                                                                                                                                                                                                                                                                                                                |
| 8,654,068.05                                             | 9,225,738.25                                                                                                                                                                      | 571,670.20                                                                                                                                                                                                                                                                                                                                                                                                                                                                                               | 6.61%                                                                                                                                                                                                                                                                                                                                                                                                                                                                                                                                                                                                                                                                                                                                                                                                                                                                                                                                                                                                                                                                                                                                                                                                                                                                                                                                                                                                                                                                                                                                                                                                                                                                                                                                                                                                                                                                                                                                                                                                                                                 |
| 8,256,976.72                                             | 1                                                                                                                                                                                 |                                                                                                                                                                                                                                                                                                                                                                                                                                                                                                          |                                                                                                                                                                                                                                                                                                                                                                                                                                                                                                                                                                                                                                                                                                                                                                                                                                                                                                                                                                                                                                                                                                                                                                                                                                                                                                                                                                                                                                                                                                                                                                                                                                                                                                                                                                                                                                                                                                                                                                                                                                                       |
| 10,121,264.69                                            |                                                                                                                                                                                   |                                                                                                                                                                                                                                                                                                                                                                                                                                                                                                          |                                                                                                                                                                                                                                                                                                                                                                                                                                                                                                                                                                                                                                                                                                                                                                                                                                                                                                                                                                                                                                                                                                                                                                                                                                                                                                                                                                                                                                                                                                                                                                                                                                                                                                                                                                                                                                                                                                                                                                                                                                                       |
| 9,108,670.68                                             |                                                                                                                                                                                   | 1                                                                                                                                                                                                                                                                                                                                                                                                                                                                                                        |                                                                                                                                                                                                                                                                                                                                                                                                                                                                                                                                                                                                                                                                                                                                                                                                                                                                                                                                                                                                                                                                                                                                                                                                                                                                                                                                                                                                                                                                                                                                                                                                                                                                                                                                                                                                                                                                                                                                                                                                                                                       |
| 9,408,410.30                                             | 1                                                                                                                                                                                 |                                                                                                                                                                                                                                                                                                                                                                                                                                                                                                          | ٠.                                                                                                                                                                                                                                                                                                                                                                                                                                                                                                                                                                                                                                                                                                                                                                                                                                                                                                                                                                                                                                                                                                                                                                                                                                                                                                                                                                                                                                                                                                                                                                                                                                                                                                                                                                                                                                                                                                                                                                                                                                                    |
| 9,697,693.41                                             |                                                                                                                                                                                   |                                                                                                                                                                                                                                                                                                                                                                                                                                                                                                          |                                                                                                                                                                                                                                                                                                                                                                                                                                                                                                                                                                                                                                                                                                                                                                                                                                                                                                                                                                                                                                                                                                                                                                                                                                                                                                                                                                                                                                                                                                                                                                                                                                                                                                                                                                                                                                                                                                                                                                                                                                                       |
| £ 111 000 000 00                                         | 69 451 599 69                                                                                                                                                                     | \$ 314460449                                                                                                                                                                                                                                                                                                                                                                                                                                                                                             | 4.82%                                                                                                                                                                                                                                                                                                                                                                                                                                                                                                                                                                                                                                                                                                                                                                                                                                                                                                                                                                                                                                                                                                                                                                                                                                                                                                                                                                                                                                                                                                                                                                                                                                                                                                                                                                                                                                                                                                                                                                                                                                                 |
|                                                          | \$ 9,165,429.12<br>9,147,312.43<br>9,351,437.62<br>8,978,773.95<br>9,720,995.41<br>10,288,967.62<br>8,654,068.05<br>8,256,976.72<br>10,121,264.69<br>9,108,670.68<br>9,408,410.30 | TAX ESTIMATE (as approved April 11, 2019)  \$ 9,165,429.12   \$ 9,217,019.59   9,147,312.43   9,567,227.26   9,492,015.38   9,653,328.50   9,720,995.41   10,288,967.62   8,654,068.05   8,256,976.72   10,121,264.69   9,108,670.68   9,408,410.30   9,697,693.41   ACTUAL SALES TAX REVENUES  \$ 9,165,429.12   \$ 9,217,019.59   9,567,227.26   9,492,015.38   9,653,328.50   9,720,995.41   11,526,859.75   9,225,738.25   8,256,976.72   10,121,264.69   9,108,670.68   9,408,410.30   9,697,693.41 | TAX ESTIMATE (as approved April 11, 2019)         ACTUAL SALES TAX REVENUES         DIFFERENCE OVER/(UNDER) ESTIMATE           \$ 9,165,429.12 9,147,312.43 9,567,227.26 9,351,437.62 8,978,773.95 9,720,995.41 10,288,967.62 8,654,068.05 8,256,976.72 10,121,264.69 9,108,670.68 9,408,410.30 9,697,693.41         \$ 9,217,019.59 9 \$ 51,590.47 419,914.83 140,577.76 419,914.83 140,577.76 419,914.83 140,577.76 140,577.76 140,577.76 140,577.76 140,577.76 140,577.76 140,577.76 140,577.76 140,577.76 140,577.76 140,577.76 140,577.76 140,577.76 140,577.76 140,577.76 140,577.76 140,577.76 140,577.76 140,577.76 140,577.76 140,577.76 140,577.76 140,577.76 140,577.76 140,577.76 140,577.76 140,577.76 140,577.76 140,577.76 140,577.76 140,577.76 140,577.76 140,577.76 140,577.76 140,577.76 140,577.76 140,577.76 140,577.76 140,577.76 140,577.76 140,577.76 140,577.76 140,577.76 140,577.76 140,577.76 140,577.76 140,577.76 140,577.76 140,577.76 140,577.76 140,577.76 140,577.76 140,577.76 140,577.76 140,577.76 140,577.76 140,577.76 140,577.76 140,577.76 140,577.76 140,577.76 140,577.76 140,577.76 140,577.76 140,577.76 140,577.76 140,577.76 140,577.76 140,577.76 140,577.76 140,577.76 140,577.76 140,577.76 140,577.76 140,577.76 140,577.76 140,577.76 140,577.76 140,577.76 140,577.76 140,577.76 140,577.76 140,577.76 140,577.76 140,577.76 140,577.76 140,577.76 140,577.76 140,577.76 140,577.76 140,577.76 140,577.76 140,577.76 140,577.76 140,577.76 140,577.76 140,577.76 140,577.76 140,577.76 140,577.76 140,577.76 140,577.76 140,577.76 140,577.76 140,577.76 140,577.76 140,577.76 140,577.76 140,577.76 140,577.76 140,577.76 140,577.76 140,577.76 140,577.76 140,577.76 140,577.76 140,577.76 140,577.76 140,577.76 140,577.76 140,577.76 140,577.76 140,577.76 140,577.76 140,577.76 140,577.76 140,577.76 140,577.76 140,577.76 140,577.76 140,577.76 140,577.76 140,577.76 140,577.76 140,577.76 140,577.76 140,577.76 140,577.76 140,577.76 140,577.76 140,577.76 140,577.76 140,577.76 140,5 |